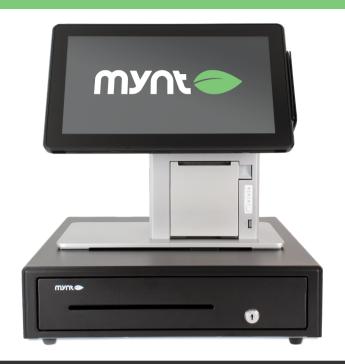

### **DURABLE HARDWARE**

Mynt's retail-hardened hardware includes a POS terminal, integrated receipt printer, cash drawer, & CC reader.

## **MYNT HARDWARE**

Mynt Station includes: POS Terminal with integrated Receipt Printer, Cash Drawer, and Credit Card Reader. No iPad or additional hardware needed!