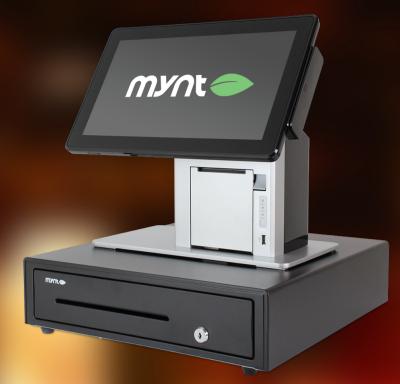

### **DURABLE HARDWARE**

Mynt's retail-hardened hardware includes a POS terminal, integrated receipt printer, cash drawer, & CC reader.

## **MYNT HARDWARE**

Mynt Station includes: POS Terminal with integrated Receipt Printer, Cash Drawer, and Credit Card Reader. No iPad or additional hardware needed!