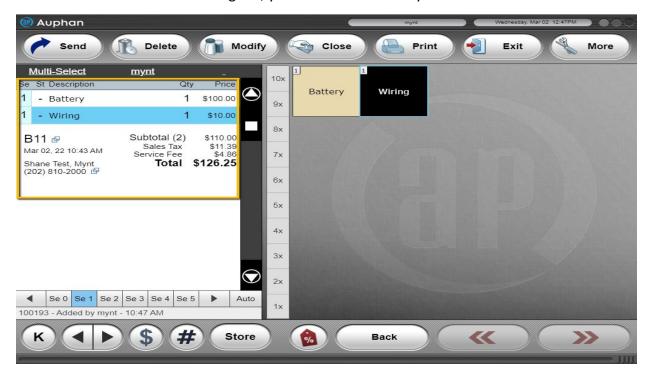

## **Accounts Receivable**

- The first step would be to open an invoice and assign the customer to the invoice.

- After the customer is assigned, you can add the items you need.

- Once you are ready to put this invoice on the customers account, you can go to "Close".