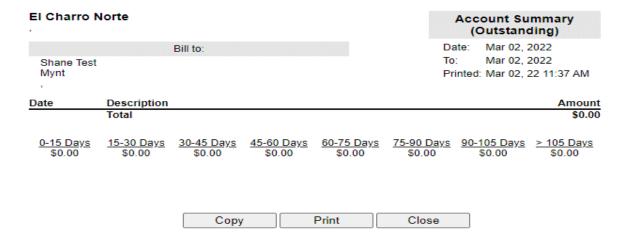

- Using the preview option, we can see our statement. If you wanted to print it out, you could just use the print button and then select your printer. The statement will show any owing invoices, items, and total.

- Now, on the report when I check off outstanding, there is nothing. However, if I uncheck outstanding, we can see their account history.

| El Charro Norte     |                      |                      |                      |                      | Account Summary      |                       |                      |  |
|---------------------|----------------------|----------------------|----------------------|----------------------|----------------------|-----------------------|----------------------|--|
|                     |                      |                      |                      |                      | Date                 |                       |                      |  |
| Bill to:            |                      |                      |                      |                      | To:                  | Mar 02, 2022          |                      |  |
| Shane Test<br>Mynt  |                      |                      |                      |                      | Prin                 | ted: Mar 02, 22 11    | :38 AM               |  |
|                     |                      |                      |                      |                      |                      |                       |                      |  |
| Date                |                      | Descri               | ption                |                      |                      |                       | Amount               |  |
|                     |                      |                      | us Balance           |                      |                      |                       | \$0.00               |  |
| Mar 02 07:20AM      |                      |                      | #100190              |                      |                      |                       | \$2295.28            |  |
|                     |                      | 1 x 1 F              | lan                  |                      |                      |                       |                      |  |
| Mar 02 07:20AM      |                      | -Payme               | ent (100190)         |                      |                      |                       | -\$2295.28           |  |
| Mar 02 07:46AM      |                      | -Payme               | ent (100191)         |                      | \$0                  |                       |                      |  |
| Mar 02 07:51AM      |                      |                      |                      |                      |                      |                       | \$6.66               |  |
|                     |                      | 1 x 1 M              | leat Enchilada       |                      |                      |                       |                      |  |
| Mar 02 10:44AM      |                      | Invoice              | #100193              |                      |                      |                       | \$126.25             |  |
|                     |                      | 1 x Bat              | tery                 |                      |                      |                       |                      |  |
|                     |                      | 1 x Win              | ing                  |                      |                      |                       |                      |  |
| Mar 02 11:00AM      |                      | -Payme               | ent (100193, 1001    | 92)                  |                      |                       | -\$132.91            |  |
|                     |                      | Total N              | lew Balance as o     | of Mar 02, 2022      |                      |                       | \$0.00               |  |
|                     |                      |                      |                      |                      |                      |                       |                      |  |
| 0-15 Days<br>\$0.00 | 15-30 Days<br>\$0.00 | 30-45 Days<br>\$0.00 | 45-60 Days<br>\$0.00 | 60-75 Days<br>\$0.00 | 75-90 Days<br>\$0.00 | 90-105 Days<br>\$0.00 | > 105 Days<br>\$0.00 |  |
| \$0.00              | \$0.00               | \$0.00               | \$0.00               | \$0.00               | \$0.00               | \$0.00                | \$0.00               |  |
|                     |                      |                      |                      |                      |                      |                       |                      |  |
|                     |                      |                      |                      |                      |                      |                       |                      |  |
|                     |                      |                      |                      |                      |                      |                       |                      |  |
|                     |                      | C                    | ору                  | Print                | Close                |                       |                      |  |
|                     |                      |                      |                      |                      |                      |                       |                      |  |