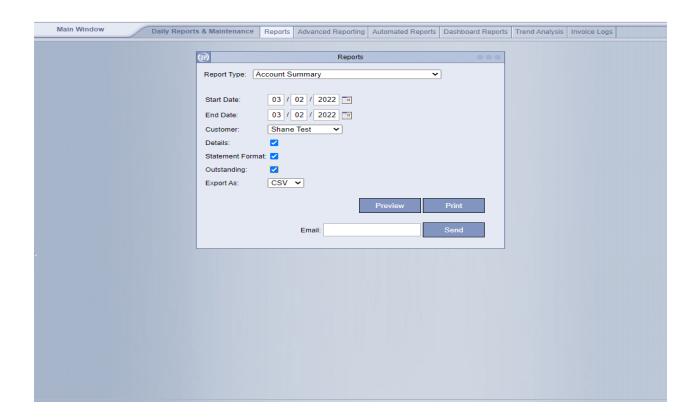

- You can use this drop down to select the customer, and then select the 3 boxes below for a statement format, detailed with items, and the outstanding amounts.

| Main Window | Daily Reports | & Maintenance  | Reports  | Advanced Reporting    | Automated Reports | Dashboard Reports | Trend Analysis | Invoice Logs |  |
|-------------|---------------|----------------|----------|-----------------------|-------------------|-------------------|----------------|--------------|--|
|             |               |                |          |                       |                   |                   |                |              |  |
|             |               | (ap)           |          | Reports               |                   | 000               |                |              |  |
|             |               | Report Type:   | ccount S | ummary                | ~                 | ]                 |                |              |  |
|             |               |                |          |                       |                   |                   |                |              |  |
|             |               | Start Date:    | 03 /     | 02 / 2022             |                   |                   |                |              |  |
|             |               | End Date:      | 03 /     | 02 / 2022             |                   |                   |                |              |  |
| 11          |               | Customer:      |          | stomers               |                   |                   |                |              |  |
|             |               | Details:       | Selec    | stomers<br>t Customer |                   |                   |                |              |  |
|             |               | Statement Form |          |                       |                   |                   |                |              |  |
|             |               | Outstanding:   |          |                       |                   |                   |                |              |  |
|             |               | Export As:     | CSV      | ~                     |                   |                   |                |              |  |
|             |               |                |          |                       | Preview           | Print             |                |              |  |
|             |               |                |          |                       | 1 Teview          | Time              |                |              |  |
|             |               |                |          | Email:                |                   | Send              |                |              |  |
|             |               |                |          |                       |                   |                   |                |              |  |
| •           |               |                |          |                       |                   |                   |                |              |  |
|             |               |                |          |                       |                   |                   |                |              |  |
|             |               |                |          |                       |                   |                   |                |              |  |
|             |               |                |          |                       |                   |                   |                |              |  |
|             |               |                |          |                       |                   |                   |                |              |  |
|             |               |                |          |                       |                   |                   |                |              |  |
|             |               |                |          |                       |                   |                   |                |              |  |
|             |               |                |          |                       |                   |                   |                |              |  |
|             |               |                |          |                       |                   |                   |                |              |  |
|             |               |                |          |                       |                   |                   |                |              |  |
|             |               |                |          |                       |                   |                   |                |              |  |

- Using the preview option, we can see our statement. If you wanted to print it out, you could just use the print button and then select your printer. The statement will show any owing invoices, items, and total.