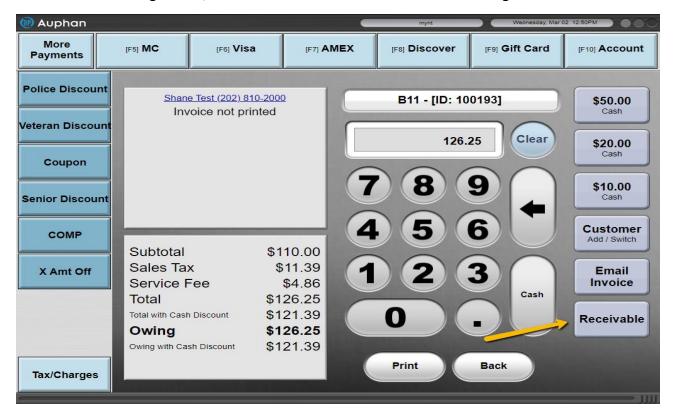

- On the closing screen, we can use the "Receivable" button on the right side.

- Doing this will push the invoice to closed and put the amount onto their account. Once it is pressed, you will see this screen: (You will notice there is still an amount owed. This is fine, it is only storing the invoice onto their account as unpaid). You can press done to ring up another customer.