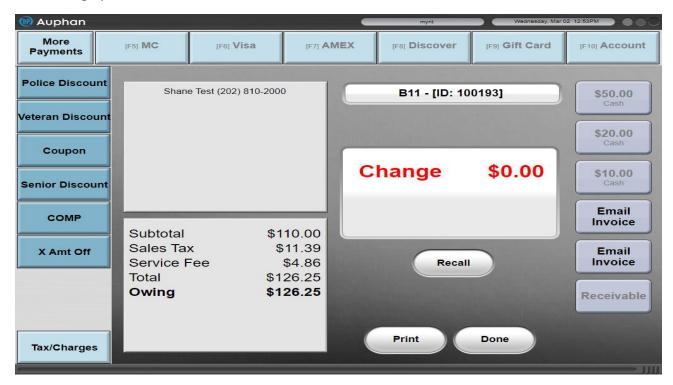

- On the closing screen, we can use the "Receivable" button on the right side.

- Doing this will push the invoice to closed and put the amount onto their account. Once it is pressed, you will see this screen: (You will notice there is still an amount owed. This is fine, it is only storing the invoice onto their account as unpaid). You can press done to ring up another customer.