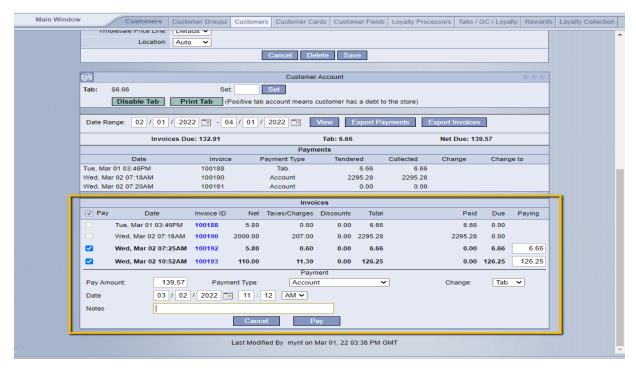

- In this case, I could pay off both using the account payment type, by pressing the drop down and choosing "Account". I will pay for the full amount.

- After doing so, you can see the invoices are now not bold, and above there is a section where it was paid for via account payment.