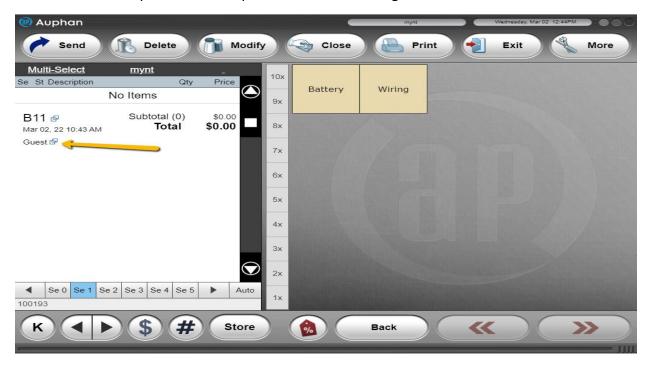

## **Accounts Receivable**

- The first step would be to open an invoice and assign the customer to the invoice.

- After the customer is assigned, you can add the items you need.

- Once you are ready to put this invoice on the customers account, you can go to "Close".