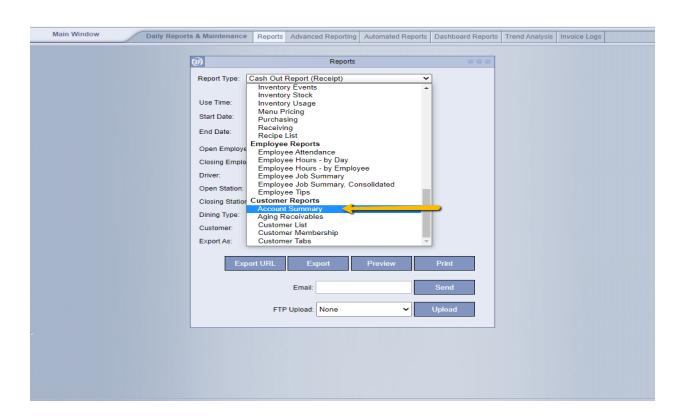

- After pressing done, you will be back at the main screen to take customer orders.

- To find the report with the customer balance, we can exit out of the ordering screen, go into management.

- You can then go to "Reports" under Daily Reports & Maintenance. The report we are interested in is close to the bottom of the drop down, "Account Summary".

- You can use this drop down to select the customer, and then select the 3 boxes below for a statement format, detailed with items, and the outstanding amounts.

| Main Window | Daily Reports | & Maintenance  | Reports  | Advanced Reporting    | Automated Reports | Dashboard Reports | Trend Analysis | Invoice Logs |  |
|-------------|---------------|----------------|----------|-----------------------|-------------------|-------------------|----------------|--------------|--|
|             |               |                |          |                       |                   |                   |                |              |  |
|             |               | (ap)           |          | Reports               |                   | 000               |                |              |  |
|             |               | Report Type:   | ccount S | ummary                | ~                 | ]                 |                |              |  |
|             |               |                |          |                       |                   |                   |                |              |  |
|             |               | Start Date:    | 03 /     | 02 / 2022             |                   |                   |                |              |  |
|             |               | End Date:      | 03 /     | 02 / 2022             |                   |                   |                |              |  |
| 11          |               | Customer:      |          | stomers               |                   |                   |                |              |  |
|             |               | Details:       | Selec    | stomers<br>t Customer |                   |                   |                |              |  |
|             |               | Statement Form |          |                       |                   |                   |                |              |  |
|             |               | Outstanding:   |          |                       |                   |                   |                |              |  |
|             |               | Export As:     | CSV      | ~                     |                   |                   |                |              |  |
|             |               |                |          |                       | Preview           | Print             |                |              |  |
|             |               |                |          |                       | 1 Teview          | Time              |                |              |  |
|             |               |                |          | Email:                |                   | Send              |                |              |  |
|             |               |                |          |                       |                   |                   |                |              |  |
| •           |               |                |          |                       |                   |                   |                |              |  |
|             |               |                |          |                       |                   |                   |                |              |  |
|             |               |                |          |                       |                   |                   |                |              |  |
|             |               |                |          |                       |                   |                   |                |              |  |
|             |               |                |          |                       |                   |                   |                |              |  |
|             |               |                |          |                       |                   |                   |                |              |  |
|             |               |                |          |                       |                   |                   |                |              |  |
|             |               |                |          |                       |                   |                   |                |              |  |
|             |               |                |          |                       |                   |                   |                |              |  |
|             |               |                |          |                       |                   |                   |                |              |  |
|             |               |                |          |                       |                   |                   |                |              |  |