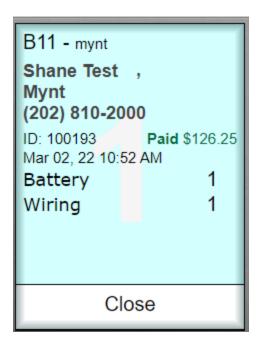

Also, if I go into the closed invoices, we will see the invoice is paid for now successfully.
There is no need to suspend the invoices anymore.