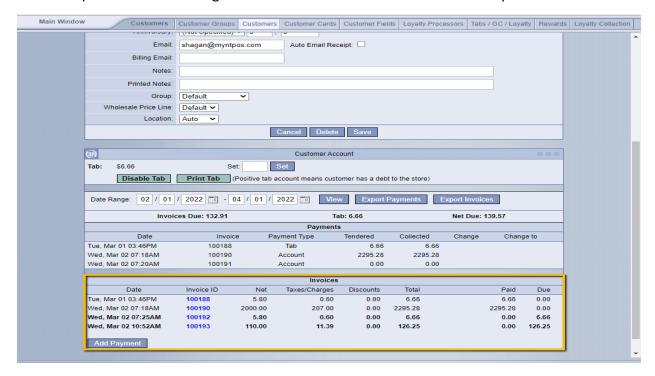

- For any form of payment on an outstanding balance, you would use the customer profile under "Customers".

- You can open the profile by clicking on the "Edit" button next to the customer.

- Scrolling down to the bottom, you will see the customer invoices. Anything in bold is unpaid and outstanding. You can also see other invoices and activity here.

- To have a payment, you can use the "Add Payment" button. From here, customers can pay portions, totals, or however much they want. You can check off the boxes on the left if they only want to pay off a specific one, or both.