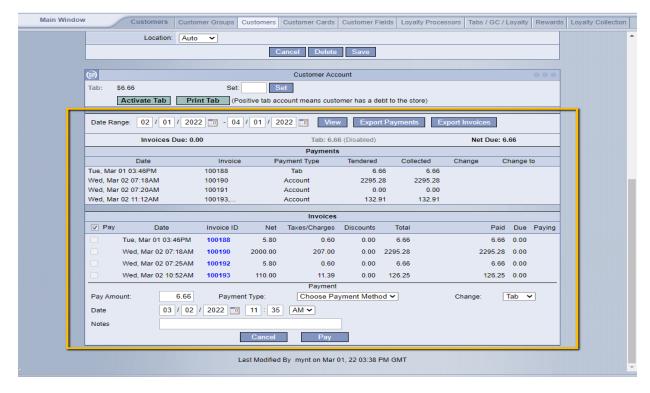

- For any form of payment on an outstanding balance, you would use the customer profile under "Customers".

- You can open the profile by clicking on the "Edit" button next to the customer.

- Scrolling down to the bottom, you will see the customer invoices. Anything in bold is unpaid and outstanding. You can also see other invoices and activity here.

- To have a payment, you can use the "Add Payment" button. From here, customers can pay portions, totals, or however much they want. You can check off the boxes on the left if they only want to pay off a specific one, or both.

- In this case, I could pay off both using the account payment type, by pressing the drop down and choosing "Account". I will pay for the full amount.

- After doing so, you can see the invoices are now not bold, and above there is a section where it was paid for via account payment.