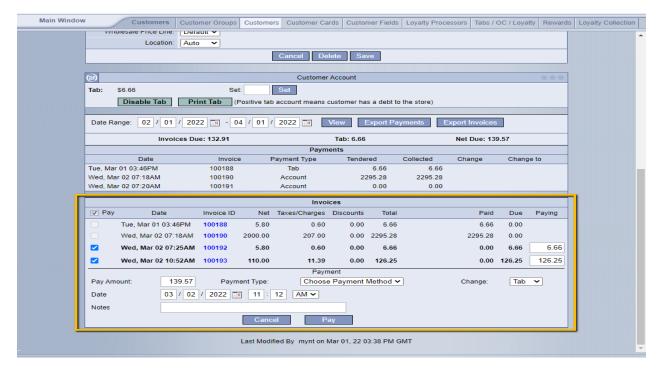

- To have a payment, you can use the "Add Payment" button. From here, customers can pay portions, totals, or however much they want. You can check off the boxes on the left if they only want to pay off a specific one, or both.

- In this case, I could pay off both using the account payment type, by pressing the drop down and choosing "Account". I will pay for the full amount.

- After doing so, you can see the invoices are now not bold, and above there is a section where it was paid for via account payment.