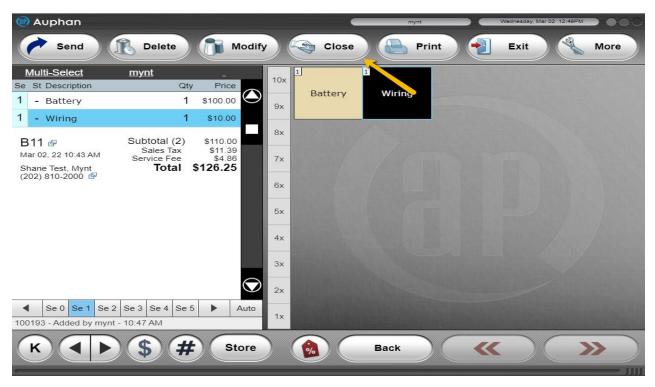

## **Accounts Receivable**

- The first step would be to open an invoice and assign the customer to the invoice.

- After the customer is assigned, you can add the items you need.

- Once you are ready to put this invoice on the customers account, you can go to "Close".