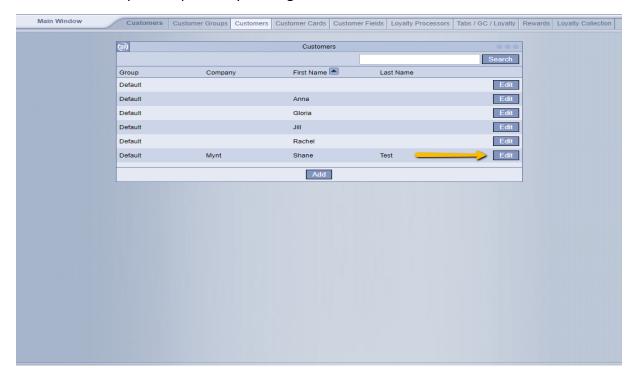

- For any form of payment on an outstanding balance, you would use the customer profile under "Customers".

- You can open the profile by clicking on the "Edit" button next to the customer.

- Scrolling down to the bottom, you will see the customer invoices. Anything in bold is unpaid and outstanding. You can also see other invoices and activity here.